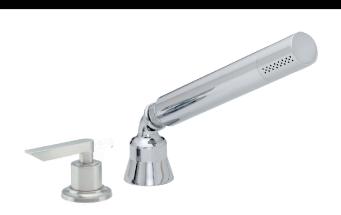

## Rincon Bay®

## Roman Tub Handshower & Diverter

## **Features**

- · Available in 27 finishes including 12 PVD finishes
- All brass construction
- · Handshower and swivel nut elbow with 1/2" MIP inlets
- Max flow rate: 2.0 gpm (7.6 L/min) or 1.8 gpm (6.8 L/min)
- Durable 84" black poly braided hose, provides quiet nonmarring operation
- Includes diverter valve (DDV-R)