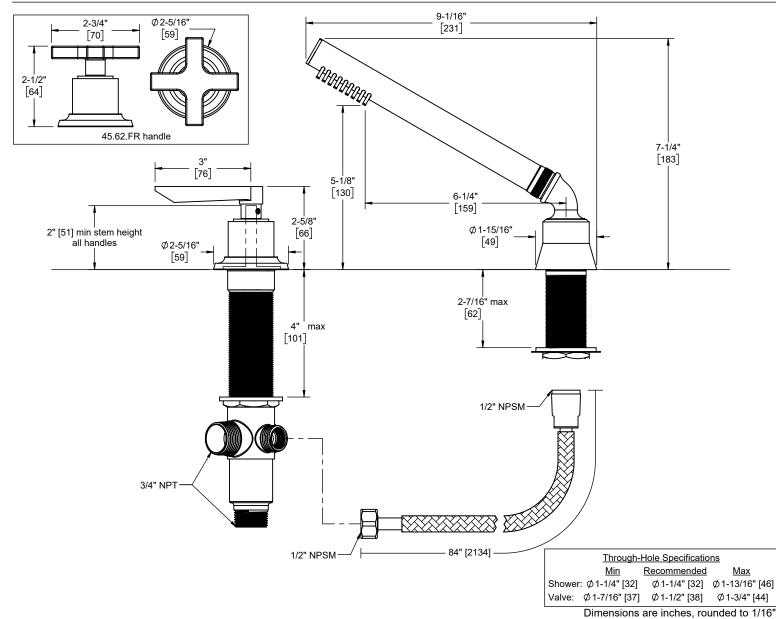

## **Features**

- · Available in 27 finishes including 12 PVD finishes
- All brass construction
- · Handshower and swivel nut elbow with 1/2" MIP inlets
- Max flow rate: 2.0 gpm (7.6 L/min) or 1.8 gpm (6.8 L/min)
- Durable 84" black poly braided hose, provides quiet nonmarring operation
- Includes diverter valve (DDV-R)

45.62.FR shown FR = Denotes flow rate

45.62.18

45.62.20

45X.62.18

45X.62.20

[Dimensions in brackets are mm, rounded to 1mm]

Page 1